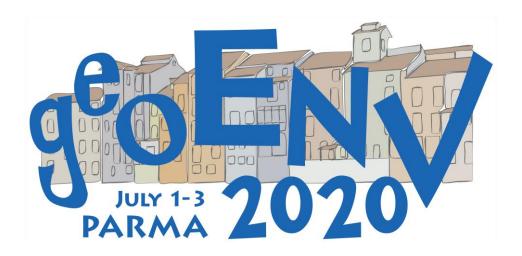

## **Conference venue**

**Venue:** the geoENV2020 will take place at the <u>Aule delle Scienze Buldings</u> (<u>Conference Center</u> and Room Centrale inside <u>Aule delle Scienze</u>) at the <u>Campus of the University of Parma</u>.

Address: Parco Area delle Scienze, 17, 43124, Parma, PR

See also this interactive map



Aule delle Scienze Buildings



Photovoltaic square in front of the Conference Center



Aule delle Scienze



Conference Center



Aerial view of the Campus of the University of Parma

# **How to reach the University Campus**

#### By bus

A shuttle bus service will be provided from downtown Parma to the Campus of the University of Parma and vice versa (stop locations and timetable will be available as we approach the conference days).

As an alternative you can tak