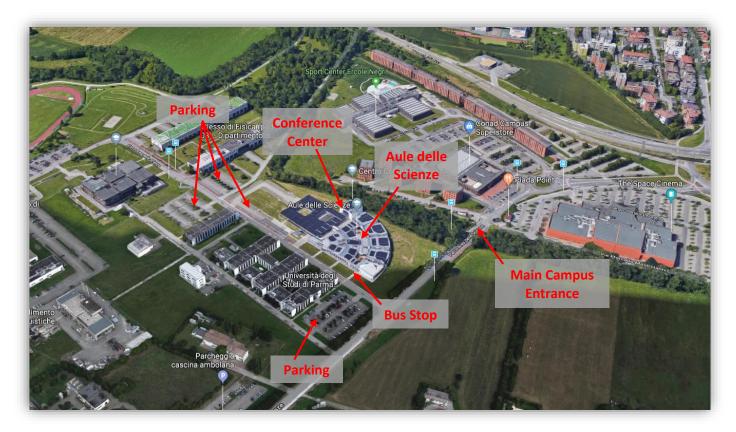

Aerial view of the Campus of the University of Parma

#### By bus

A shuttle bus service will be provided from downtown Parma to the Campus of the University of Parma and vice versa (stop locations and timetable will be available as we approach the conference days).

As an alternative you can take one of the following local public buses:

<u>Line 7</u> from Railway station, downtown Parma or other stops (check maps and timetable at this <u>link</u>). <u>Line 21</u> from Railway station downtown Parma or other stops (check maps and timetable at this <u>link</u>). Get off at the first stop inside the Campus, just in front of Aule delle Scienze.

#### By car

Follow directions to Langhirano (exit 15 of the Parma ring road, named 'tangenziale'). Follow the exit with direction 'Università', passing about a cinema and a mall. Free parking lots are available inside the Campus close to the conference venue. The address is Parco Area delle Scienze, 43124 Parma.